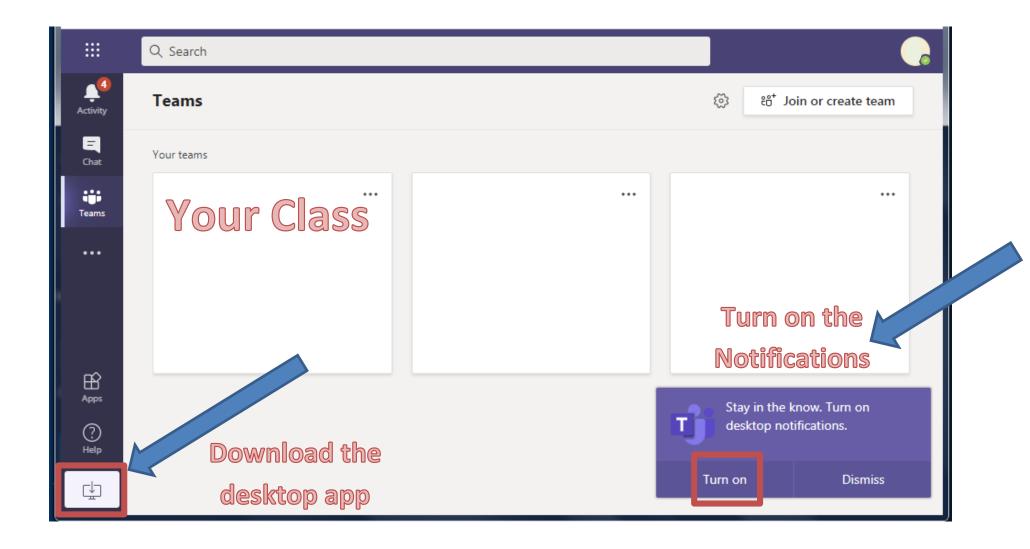

## Welcome to Teams

|                     | Microsoft Teams Q Search |   |                                          | NB       |
|---------------------|--------------------------|---|------------------------------------------|----------|
| Activity            | Teams                    |   | NB Nehmetallah Bejjani<br>Change picture |          |
| <b>E</b><br>Chat    | ▼ Your teams             |   | <ul> <li>Available</li> </ul>            |          |
|                     |                          |   | 🛱 Set status message                     |          |
| Teams               |                          |   | □ Saved                                  |          |
| Assignments         | Your Class               |   | 餃3 Settings                              |          |
| <b></b><br>Calendar |                          |   | Keyboard shortcuts                       |          |
| Calendar            | X                        |   | About                                    | >        |
| <b>C</b> alls       |                          |   | Download the desktop app                 |          |
| Calls               | Your schedule            | L | Download the mobile app                  | $\sim 2$ |
| •••                 |                          |   | Sign out                                 |          |
|                     |                          |   |                                          |          |
|                     |                          |   |                                          |          |
|                     |                          |   |                                          |          |
| ∰<br>Apps           |                          |   |                                          |          |
| ?<br>Help           |                          |   |                                          |          |