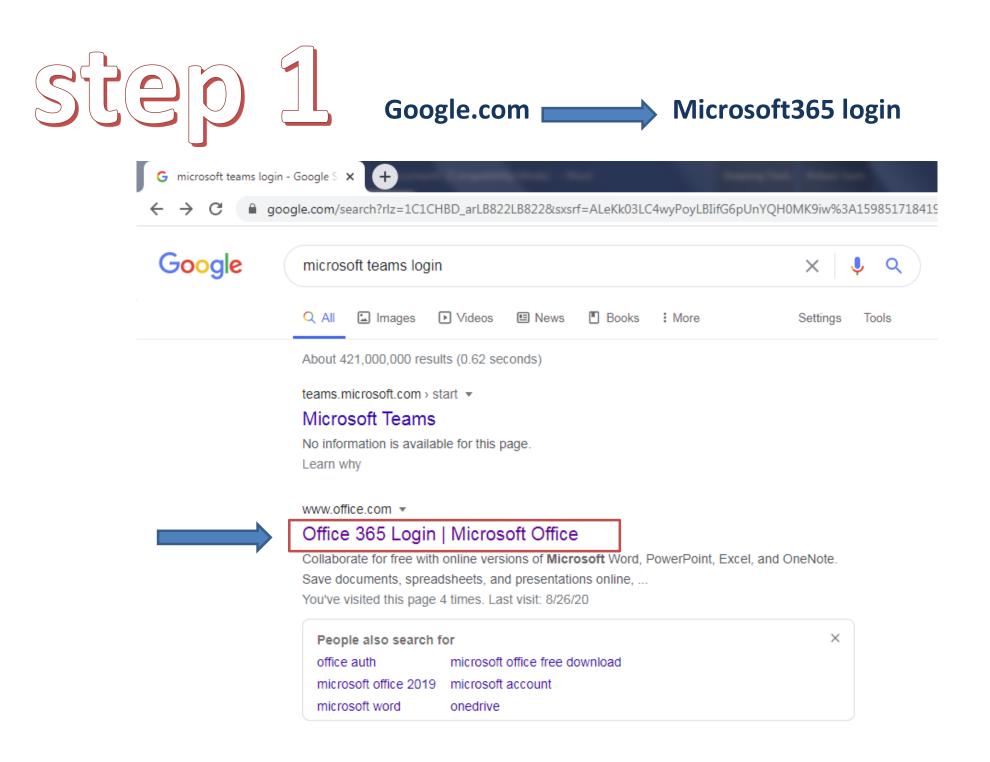

## Introduction to

## Microsoft Teams





## Type the Username & the given Password



Terms of use Privacy & cookies ...



The new one must be difficult (include: numbers,capital letters @, &, \_ , !, ? , <, >...)

Do not include your name or family name





Open Teams To get started!

## Welcome to Teams

|                     | Microsoft Teams Q Search |   |                                          | NB       |
|---------------------|--------------------------|---|------------------------------------------|----------|
| Activity            | Teams                    |   | NB Nehmetallah Bejjani<br>Change picture |          |
| <b>E</b><br>Chat    | ▼ Your teams             |   | <ul> <li>Available</li> </ul>            |          |
|                     |                          |   | 🛱 Set status message