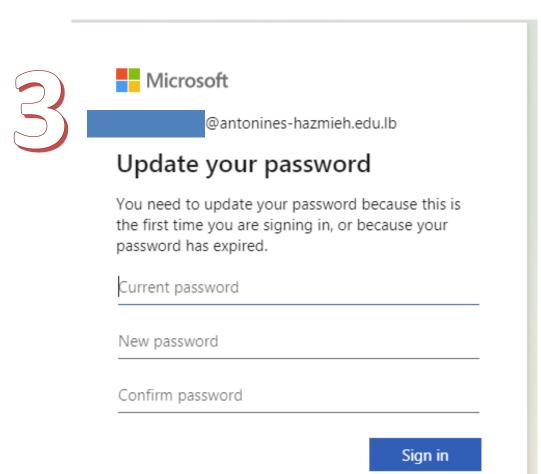

Open Teams To get started!

## Welcome to Teams

|                     | Microsoft Teams Q Search |   |                                          | NB       |
|---------------------|--------------------------|---|------------------------------------------|----------|
| Activity            | Teams                    |   | NB Nehmetallah Bejjani<br>Change picture |          |
| <b>E</b><br>Chat    | ▼ Your teams             |   | <ul> <li>Available</li> </ul>            |          |
|                     |                          |   | 🛱 Set status message                     |          |
| Teams               |                          |   | □ Saved                                  |          |
| Assignments         | Your Class               |   | 餃3 Settings                              |          |
| <b></b><br>Calendar |                          |   | Keyboard shortcuts                       |          |
| Calendar            | X                        |   | About                                    | >        |
| <b>C</b> alls       |                          |   | Download the desktop app                 |          |
| Calls               | Your schedule            | L | Download the mobile app                  | $\sim 2$ |
| •••                 |                          |   | Sign out                                 |          |
|                     |                          |   |                                          |          |
|                     |                          |   |                                          |          |
|                     |                          |   |                                          |          |
| ∰<br>Apps           |                          |   |                                          |          |
| ?<br>Help           |                          |   |                                          |          |