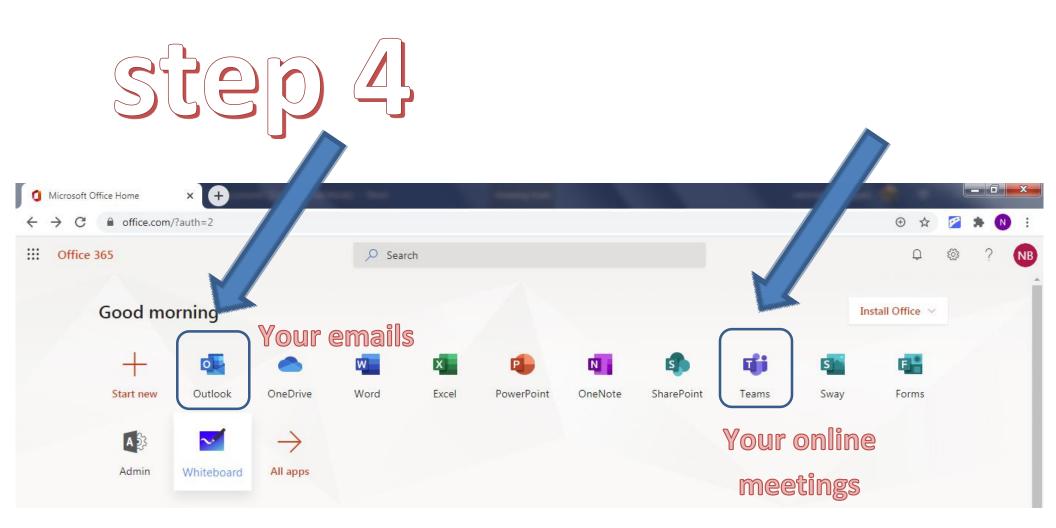

## Introduction to

## Microsoft Teams





## Type the Username & the given Password



Terms of use Privacy & cookies ...



The new one must be difficult (include: numbers,capital letters @, &, \_ , !, ? , <, >...)

Do not include your name or family name





Open Teams To get started!

## Welcome to Teams

|                     | Microsoft Teams Q Search |   |                                          | NB       |
|---------------------|--------------------------|---|------------------------------------------|----------|
| Activity            | Teams                    |   | NB Nehmetallah Bejjani<br>Change picture |          |
| <b>E</b><br>Chat    | ▼ Your teams             |   | <ul> <li>Available</li> </ul>            |          |
|                     |                          |   | 🛱 Set status message                     |          |
| Teams               |                          |   | □ Saved                                  |          |
| Assignments         | Your Class               |   | 餃3 Settings