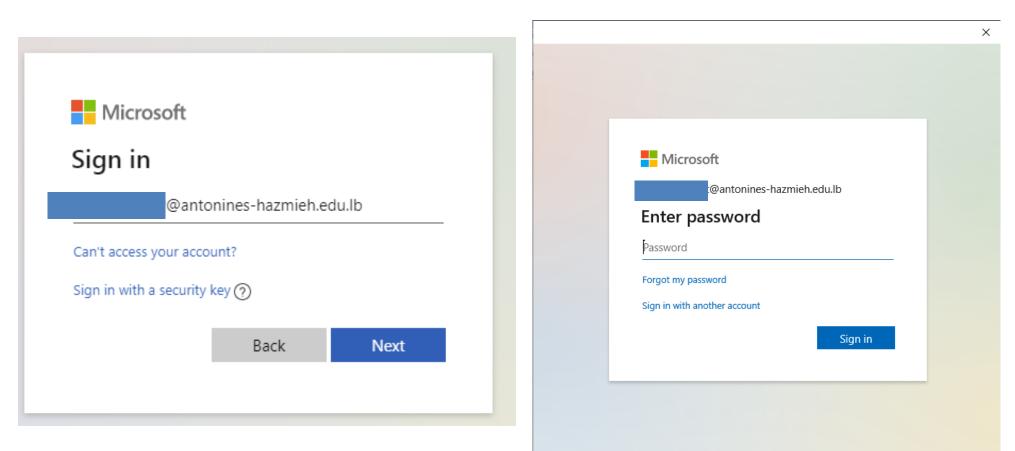

## Type the Username & the given Password

Terms of use Privacy & cookies ...

The new one must be difficult (include: numbers,capital letters @, &, \_ , !, ? , <, >...)

Do not include your name or family name